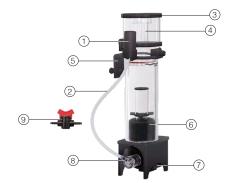

- 1. Venturi Air Intake Silencer
- 2. Venturi Air Line
- 3. Collection Cup Lid
- 4. Collection Cup
- 5. Hang-on Mounting Bracket
- 6. Pre-filter Sponge
- 7. Submersible Pump
- 8. Air Intake Adaptor
- 9. Waste Drain Valve