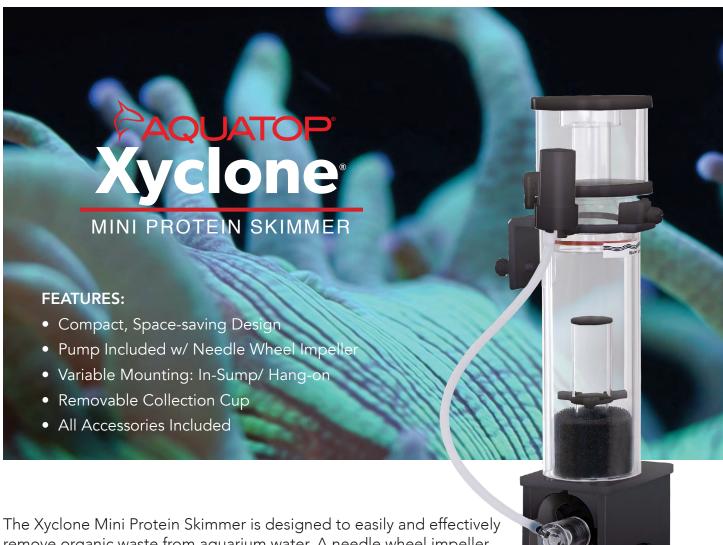

The Xyclone Mini Protein Skimmer is designed to easily and effectively remove organic waste from aquarium water. A needle wheel impeller increases the contact area to maximize efficiency. Simple, accurate control allows you to adjust output quickly and easily. The result is cleaner, clearer water with healthier aquatic life.